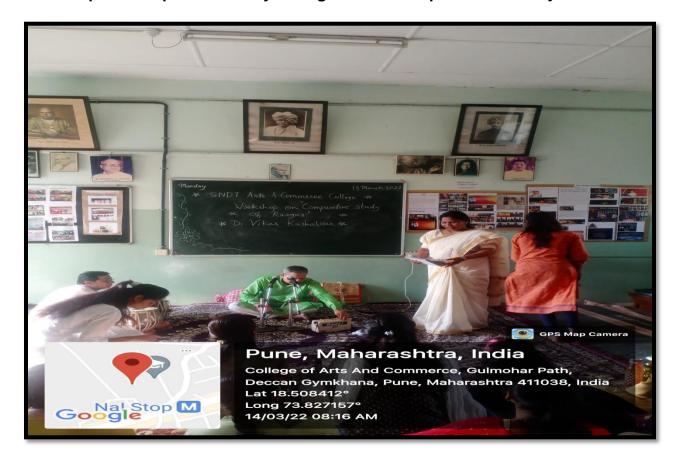

#### **Laboratory of Music Department**

**Workshop on Comparative Study of Ragas - Music Department Library** 

**Laboratory of Psychology Department** 