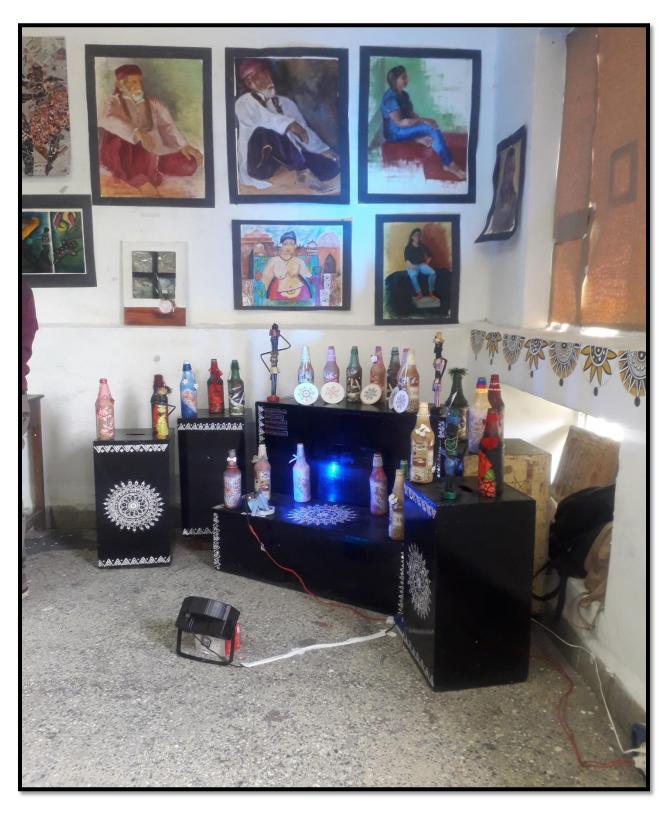

| 10 |
| Reading Hall No.1                                | 10 |
| Reading Hall No.2                                | 10 |
| Divyang-friendly campus                          | 11 |

#### **Classrooms**

Apart from regular class, classrooms are used for different activities, guest lectures, and workshops.

#### Workshop on Meditation Room No. 13



#### **Meditation Session in Room No. 29**



#### **Classroom with LCD Projector**



#### **Seminar Halls**

#### **ICT-enabled Seminar Hall - Personality Contest**



#### ICT-enabled Seminar Hall No.2 with a Smart Board

#### **Guest Lecture on Digital Marketing**



### Laboratories

#### **Drawing and Painting Department - Laboratory 1**

Bag-painting workshop on the occasion of Women's Day



### Laboratory-2

#### Annual Exhibition



#### **Laboratory of Geography Department - Geofest**



#### **Laboratory of Music Department**

**Workshop on Comparative Study of Ragas - Music Department Library** 



**Laboratory of Psychology Department** 



#### **Computer Laboratories**

Laboratory 1



#### **Laboratory 2**



## **Knowledge Resource Centre**

### **Reading Hall No.1**



### **Reading Hall No.2**



## **Divyang-friendly campus**

Railing



Wheel-chair in the office